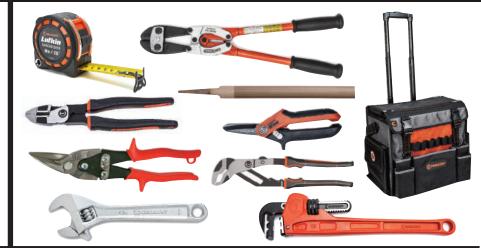

## PROUD TO OFFER THESE POWERFUL BRANDS

The Crescent® product line includes adjustable wrenches plus a wide selection of other mechanics hand tools, tool sets, measuring products, snips, scissors, shears, files, tool bags, and heavy-duty cutting products.

A Full Line of Industrial and Automotive Hand Tools

Chain, Fittings, Blocks and Clamps

Drill Chucks, Keys and Industrial Tool Holders

Soldering, Rework and Fume Extraction Products, High Precision Service Technician Tools and Tool Kits