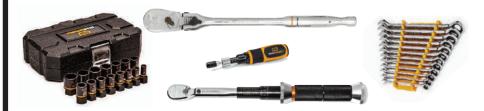

## PROUD TO OFFER THESE POWERFUL BRANDS

The Crescent® product line includes adjustable wrenches plus a wide selection of other mechanics hand tools, tool sets, measuring products, snips, scissors, shears, files, tool bags, and heavy-duty cutting products.

CRESCENT H.K. PORTER CRESCENT NICHOLSON

(CRESCENT

CRESCENT

CCRESCENT APEX

Industrial Fastener Tools, Sets and Accessories

CRESCENT JOBOX

Industrial Tool Chests and Roller Cabinets, Mobile Work Stations, On-Site Flammable Liquid Storage and Truck Storage Solutions