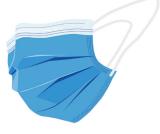

## **DISPOSABLE FACE MASK** BACTERIAL FILTRATION EFFICIENCY (BFE) >95%

## NON-STERILIZED

- 3-PLY 50/Bag
- Color: BLUE/WHITE
- Water-resistance spunbonded cloth cloth + hydrophilic spunbounde cloth nose beam STELLAR #STELL FM02

#### Stellar Price 25¢ each

#### Bag of 50