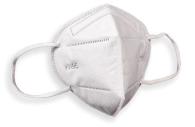

## **KN95 FACE MASK**

- White color
- Standard size with ear loop
- Non-medical
- Protects against harmful dust and particulates
- Not intended for use against toxic odors
- Allows for easy breathing and normal speaking
- Adjustable metal nose band for proper fit
- Disposable and maintenance-free
- Applications: daily use, food, industry, workshop

### STELLAR #ANKIN 90095 Stellar Price \$2.50 each 20 per pack