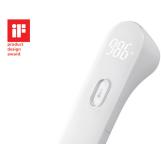

## **iHealth THERMOMETER**

iHealth Thermometer PT3 is an infrared No-Touch forehead thermometer that gives you 1-second testing to know the current body temperature of someone you care.

- High precision: ultra-sensitive infrared sensor measures IR energy emitted from the forehead and collects more than 100 data points per second.
- Fast testing in just 1 second, get reading instantly.
- Safe & Hygienic. No-Touch design, non-invasive measurement.
- Gentle vibration to alert when a reading completed. No annoying beeps.
- Hold. Aim. Press. Only 3 steps to test, easy for self-measurement.
- Readable at night with LED backlit.
- 2 AAA batteries
- Quick user guide

## STELLAR #IHEAL PT3 Stellar Price \$39.99

| ALBA<br>(541) 967 |                |                |             | PORTLAND<br>03) 253-3100 | SAN LUIS<br>(805) 54 |                |
|-------------------|----------------|----------------|-------------|--------------------------|----------------------|----------------|
| SEATTLE           | SPOKANE        | TACOMA         | TAMPA       |                          | UCSON                | UPLAND         |
| (206) 768-1800    | (509) 532-9100 | (253) 383-2700 | (813) 885-2 |                          | ) 791-3026           | (909) 946-8039 |