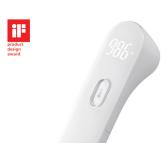

## **iHealth THERMOMETER**

iHealth Thermometer PT3 is an infrared No-Touch forehead thermometer that gives you 1-second testing to know the current body temperature of someone you care.

- High precision: ultra-sensitive infrared sensor measures IR energy emitted from the forehead and collects more than 100 data points per second.
- Fast testing in just 1 second, get reading instantly.
- Safe & Hygienic. No-Touch design, non-invasive measurement.
- Gentle vibration to alert when a reading completed. No annoying beeps.
- Hold. Aim. Press. Only 3 steps to test, easy for self-measurement.
- Readable at night with LED backlit.
- 2 AAA batteries
- Quick user guide

## STELLAR #IHEAL PT3 Stellar Price \$67.50

| ALBA                      |  | BILLINGS       |  | EVERETT        |  | PORTLAND       |                   | OBISPO                   |
|---------------------------|--|----------------|--|----------------|--|----------------|-------------------|--------------------------|
| (541) 967                 |  | (406) 896-0066 |  | (425) 259-9241 |  | (503) 253-3100 |                   | 3-5177                   |
| SEATTLE<br>(206) 768-1800 |  |                |  |                |  |                | ICSON<br>791-3026 | UPLAND<br>(909) 946-8039 |