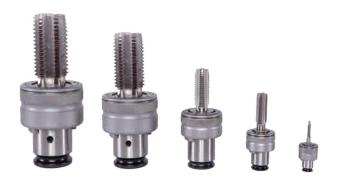

# ACCESSORIES

Five FREE Quick Change Tap Holders included with every arm purchase.

**Multi-Position Head** This adapter quickly changes between vertical and horizontal tapping.