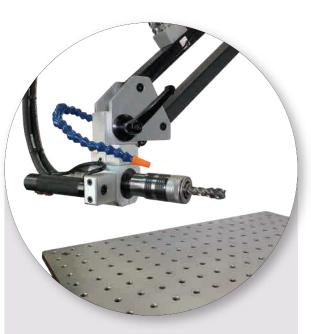

## Leader in Tapping Arms & Ergonomic Solutions

The Hydraulic Tapping Arm is the most versatile tapping arm solution on the market with a capacity of up to 2 inches, a digital depth control, speed control inverter, and integrated tap lubricator.