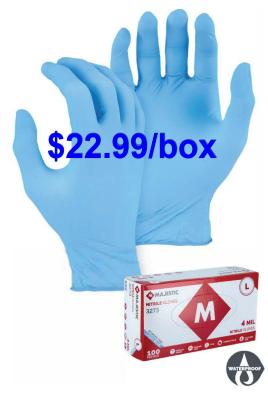

## INDUSTRIAL GRADE BLUE NITRILE 4 MIL POWDER-FREE GLOVE

- Industrial grade blue nitrile disposable glove
- ◆ Powder-free
- 4 mil
- ◆ 100 gloves per box
- Ambidextrous fit
- ♦ Non-sterile
- Single use
- Textured for added grip
- ◆ Rolled cuff

| Technical Data |                                                      |  |  |
|----------------|------------------------------------------------------|--|--|
| Material       | 100% Nitrile                                         |  |  |
| Cuff Closure   | Rolled Cuff                                          |  |  |
| Mil Thickness  | 4 Mil                                                |  |  |
| Colors         | Blue                                                 |  |  |
| Sizes          | SM-XL                                                |  |  |
| Packaging      | 100 gloves/dispenser box,<br>10 dispenser boxes/case |  |  |
| Case size      | 25.36lbs, 20.28 x 11.61 x 10.24 inches               |  |  |
| COO            | China                                                |  |  |