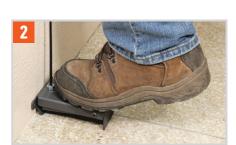

- Place forehead in front of thermometer

- Place foot on activation button

- View temperature number in mirror

This system is not intended to diagnose, prevent, or treat any disease or condition, and it is not intended for medical use. It measures skin temperature as a proxy for body temperature which is not 100% correlated. Specifications and undocumented specifications are subject to change without notice or liability.