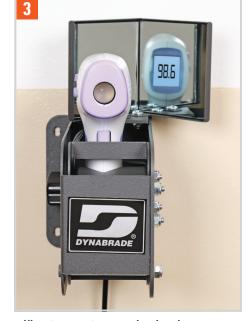

## **FEATURES**

- Contactless Forehead Thermometer
- Operator-Free Scanning
- Foot-Pedal Activation
- Easy-to-read Digital Output (Fahrenheit and Celsius)
- Includes cable, foot-pedal, upper/lower housings and loop clamps
- Available with Thermometer (Model 62110) or without Thermometer (Model 62111)
- Works with all hand-held Forehead Thermometers

- Place forehead in front of thermometer

- Place foot on activation button

- View temperature number in mirror

This system is not intended to diagnose, prevent, or treat any disease or condition, and it is not intended for medical use. It measures skin temperature as a proxy for body temperature which is not 100% correlated. Specifications and undocumented specifications are subject to change without notice or liability.