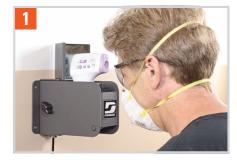

## FOOT ACTIVATED SCREENING THERMOMETER

Returning to work safely is priority one around the world amid the Covid-19 pandemic. The Dyna-FAST Thermometer is a new innovation from Dynabrade aimed at helping businesses resume safe operations. Fast, contactless temperature screening is an additional, vital step every individual can take to ensure the health and safety of their colleagues. Easy, self-screening upon entry each day takes seconds and helps protect individuals, teams, work cells and entire facilities.

- Place forehead in front of thermometer

- Place foot on activation button

- View temperature number in mirror

This system is not intended to diagnose, prevent, or treat any disease or condition, and it is not intended for medical use. It measures skin temperature as a proxy for body temperature which is not 100% correlated. Specifications and undocumented specifications are subject to change without notice or liability.